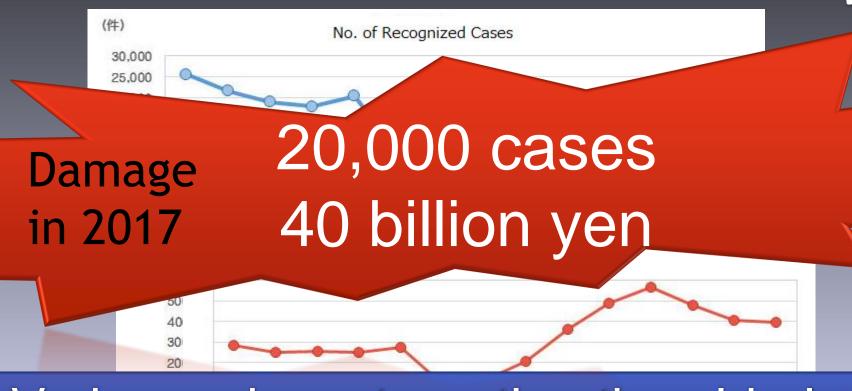

#### PHONE FRAUD

A fictitious claim to the elderly

→ defraud money

Various crimes targeting the elderly