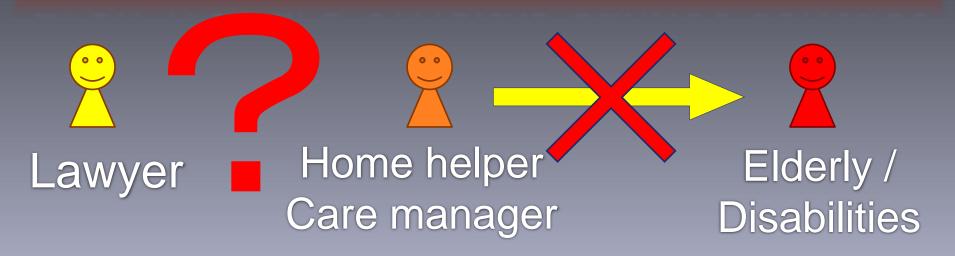

## People with Cognitive Problem

(appx. 10% of total population)

Keeping silence even while suffering from the legal issues

Early intervention → Legal Support

Home helper Care manager

\_awyer

Feeling something wrong.

Elderly/
Disabilities

Collaborate among the all